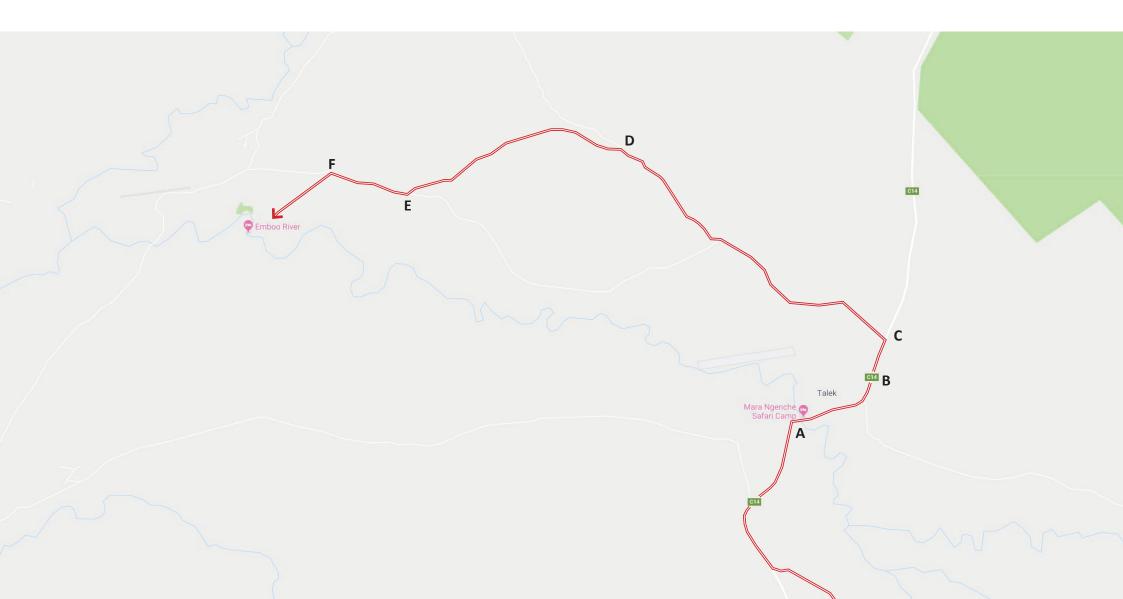

## 3. TALEK TO EMBOO RIVER

- Continue on C14 through Talek Gate (point A on map below)
- Drive through Talek
- Pass through the barrier to enter the park (point B)
- After the barrier, turn left at point C
- Follow the road until point D and take a left

- Turn right at point E
- Turn left at point F
- Follow the road until the Talek River and turn right
- Follow the river for 200 metres, Emboo River is at your left