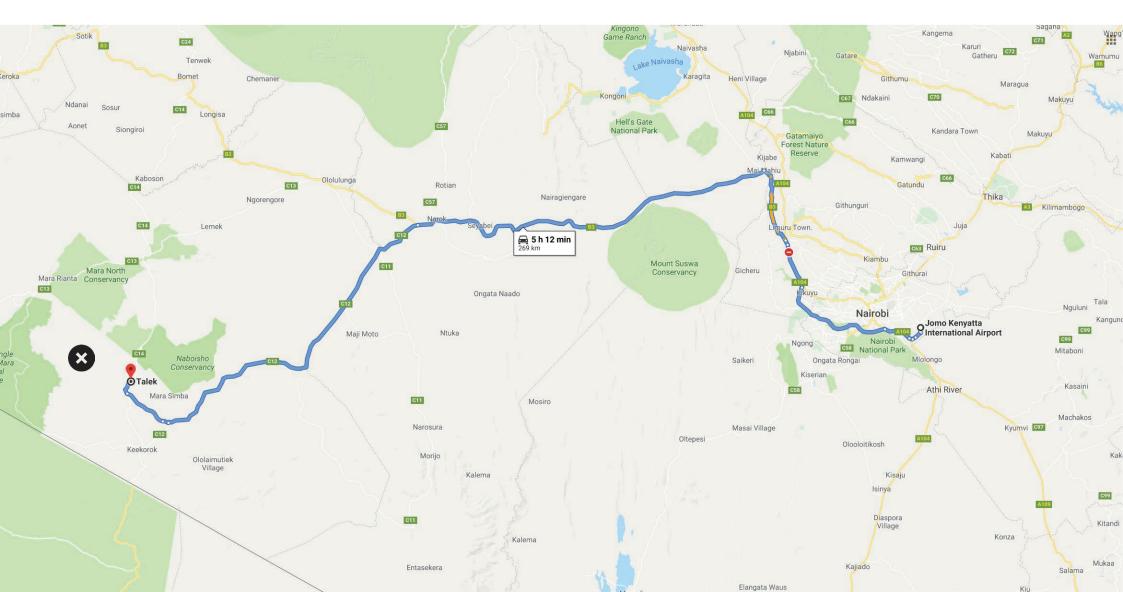

## 1. NAIROBI TO NAROK

Drive north in direction of Mai Mahiu

- Follow Mombasa Road/A104 north
- Take a left on the split with B3 and follow B3

Turn left direction Narok in Mai Mahiu

Follow B3 until Narok

## 2. NAROK TO TALEK

Drive south in direction of Talek

- Take a left on the split with C12 and follow C12
- Go through Sekenani Gate
- Take a right on the split with C14 and follow C14
- Continue on C14 until Talek