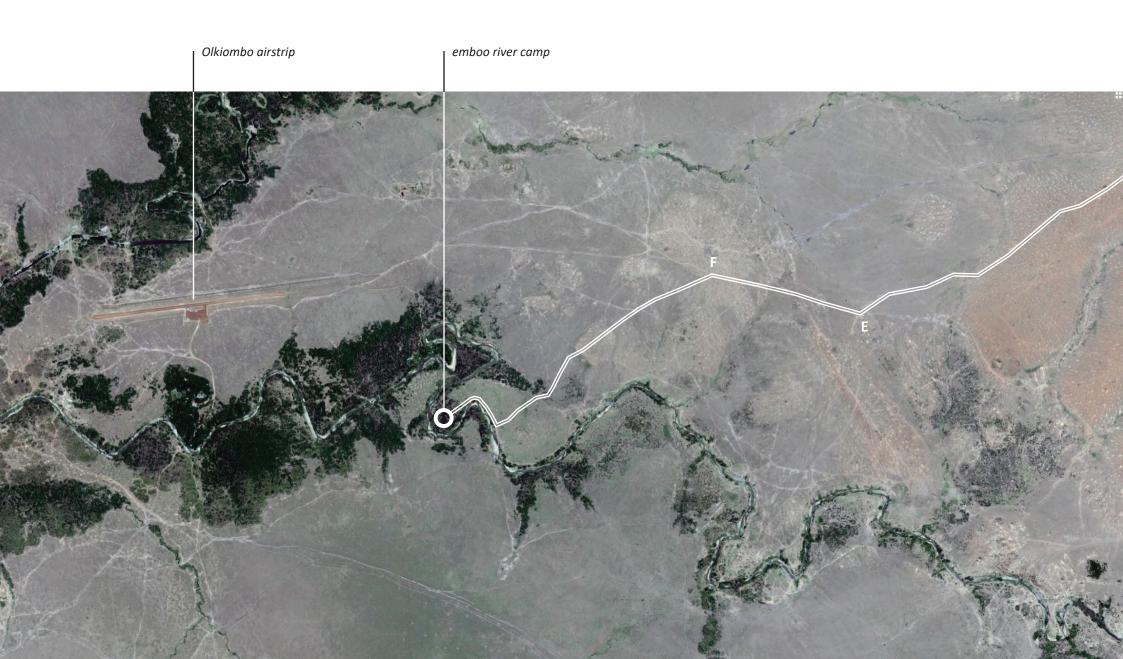

- Turn right at point E
- Turn left at point F
- Follow the road until the Talek River and turn right
- Follow the river for 200 metres, Emboo River is at your left